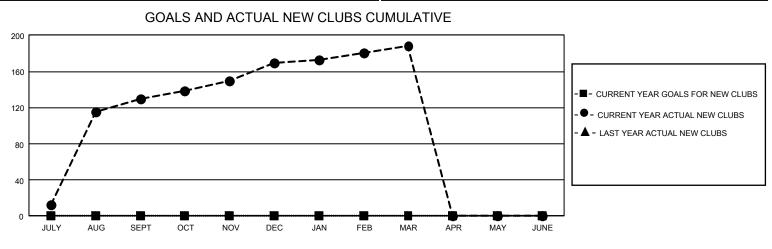

## GAT MONTHLY MEMBERSHIP PROGRESS REPORT

GMT Constitutional Area 6, Group D

REPORT DOES NOT INCLUDE CLUBS IN UNDISTRICTED AREAS.

| Clubs                 |               |           |               | Members               |                          |                         |                                                    |
|-----------------------|---------------|-----------|---------------|-----------------------|--------------------------|-------------------------|----------------------------------------------------|
| RESULTS FOR 2022-2023 |               |           |               | RESULTS FOR 2022-2023 |                          |                         |                                                    |
| QUARTER               | NEW CLUB GOAL | NEW CLUBS | DROPPED CLUBS | QUARTER               | EMBER GROWTH NET<br>GOAL | MEMBER GROWTH<br>ACTUAL | DROPPED MEMBERS<br>ACTUAL (including<br>transfers) |
| JULY/AUG/SEPT         | - 0           | 130       | 32            | JULY/AUG/SEPT         | - 0                      | 4,797                   | 1,641                                              |
| OCT/NOV/DEC           | 0             | 39        | 154           | OCT/NOV/DEC           | 0                        | 1,881                   | 3,347                                              |
| JAN/FEB/MAR           | 0             | 19        | 32            | JAN/FEB/MAR           | 0                        | 1,459                   | 1,304                                              |
| APR/MAY/JUNE          | 0             | 0         | 0             | APR/MAY/JUNE          | 0                        | 0                       | 0                                                  |