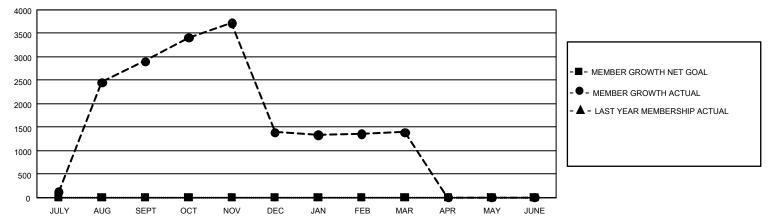

## GAT MONTHLY MEMBERSHIP PROGRESS REPORT

GMT Constitutional Area 6, Group D

REPORT DOES NOT INCLUDE CLUBS IN UNDISTRICTED AREAS.

| Clubs                 |               |           |               | Members               |                          |                         |                                                    |
|-----------------------|---------------|-----------|---------------|-----------------------|--------------------------|-------------------------|----------------------------------------------------|
| RESULTS FOR 2022-2023 |               |           |               | RESULTS FOR 2022-2023 |                          |                         |                                                    |
| QUARTER               | NEW CLUB GOAL | NEW CLUBS | DROPPED CLUBS | QUARTER               | EMBER GROWTH NET<br>GOAL | MEMBER GROWTH<br>ACTUAL | DROPPED MEMBERS<br>ACTUAL (including<br>transfers) |
| JULY/AUG/SEPT         | - 0           | 130       | 32            | JULY/AUG/SEPT         | - 0                      | 4,797                   | 1,641                                              |
| OCT/NOV/DEC           | 0             | 39        | 154           | OCT/NOV/DEC           | 0                        | 1,881                   | 3,347                                              |
| JAN/FEB/MAR           | 0             | 19        | 32            | JAN/FEB/MAR           | 0                        | 1,459                   | 1,304                                              |
| APR/MAY/JUNE          | 0             | 0         | 0             | APR/MAY/JUNE          | 0                        | 0                       | 0                                                  |